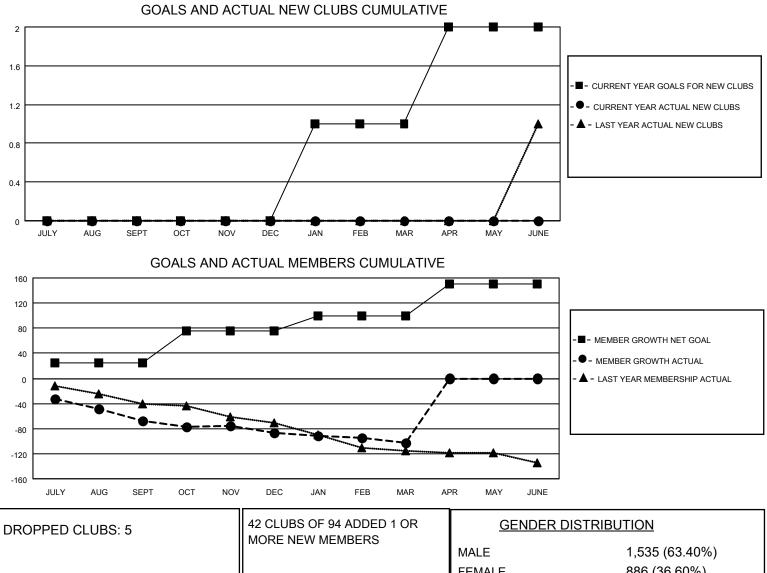

## LOCATION VIRGINIA

District 24 L

Results as of: 3/31/2022

| Clubs                 |               |           |               | Members               |                       |                         |                                                    |
|-----------------------|---------------|-----------|---------------|-----------------------|-----------------------|-------------------------|----------------------------------------------------|
| RESULTS FOR 2021-2022 |               |           |               | RESULTS FOR 2021-2022 |                       |                         |                                                    |
| QUARTER               | NEW CLUB GOAL | NEW CLUBS | DROPPED CLUBS | QUARTER               | ER GROWTH NET<br>GOAL | MEMBER GROWTH<br>ACTUAL | DROPPED<br>MEMBERS ACTUAL<br>(including transfers) |
| JULY/AUG/SEPT         | 0             | 0         | 4             | JULY/AUG/SEPT         | 25                    | 88                      | 136                                                |
| OCT/NOV/DEC           | 0             | 0         | 0             | OCT/NOV/DEC           | 50                    | 49                      | 63                                                 |
| JAN/FEB/MAR           | 1             | 0         | 1             | JAN/FEB/MAR           | 25                    | 45                      | 56                                                 |
| APR/MAY/JUNE          | 1             | 0         | 0             | APR/MAY/JUNE          | 50                    | 0                       | 0                                                  |

|                 |     |                           | FEMALE                    | 886 (36.60%) |
|-----------------|-----|---------------------------|---------------------------|--------------|
| DROPPED MEMBERS |     |                           | NON BINARY                | 0 (0.00%)    |
| DECEASED        | 52  |                           | PREFER NOT TO ANSWER      | 0 (0.00%)    |
| CLUB CANCELLED  | 33  | CLICK HERE FOR CUMULATIVE | TOTAL FAMILY UNIT MEMBERS | 449          |
| OTHER           | 169 | MEMBERSHIP DATA           |                           | 110          |
| TOTAL           | 254 |                           | FAMILY MEMBERS PAYING HAL | F DUES 226   |
|                 |     |                           |                           |              |